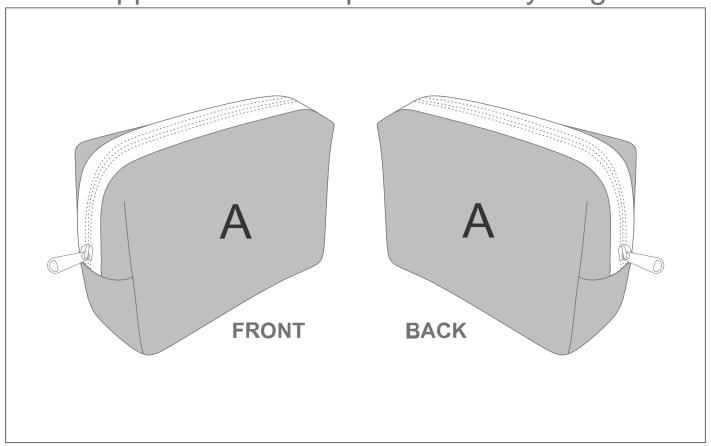

#### **Position A**

Custom Sublimation A (CPSUB-A)
Full Colour

Size: 390mm wide x 473mm high